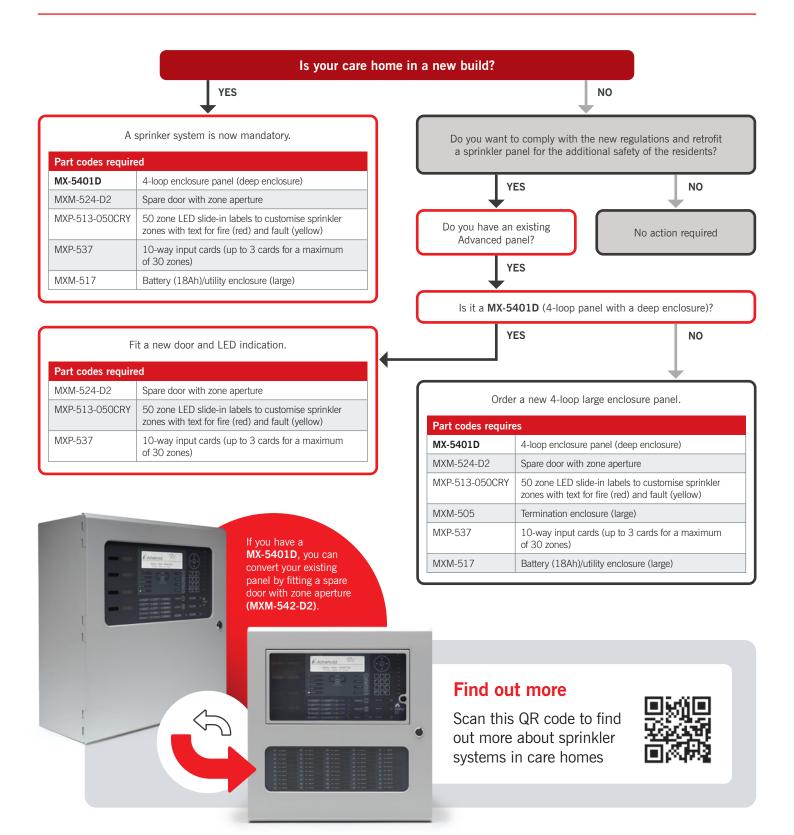

Sprinkler systems are now mandatory in new UK care homes\*

The MxPro 5 from Advanced offers a dependable compliance solution that's robust, versatile and quick to install.

Any new or existing MxPro 5 panel can be easily adapted to provide sprinkler indication and monitoring functionality.

And as ever with the MxPro 5, open protocol flexibility ensures compatibility with the leading wired and wireless device protocols.

Ideal for monitoring hundreds of sprinkler flow switches, the EN54-approved MxPro 5 also offers:

- Up to 50 sprinkler zone indicators for fire and fault, with slide-in labels for easy identification
- Building management interface option
- A choice of semi-flush or surface-mount and special colours/finishes
- Keypad or key switch entry
- Remote, real-time fire system management with AdvancedLive.

## Does my care home need a sprinkler system?