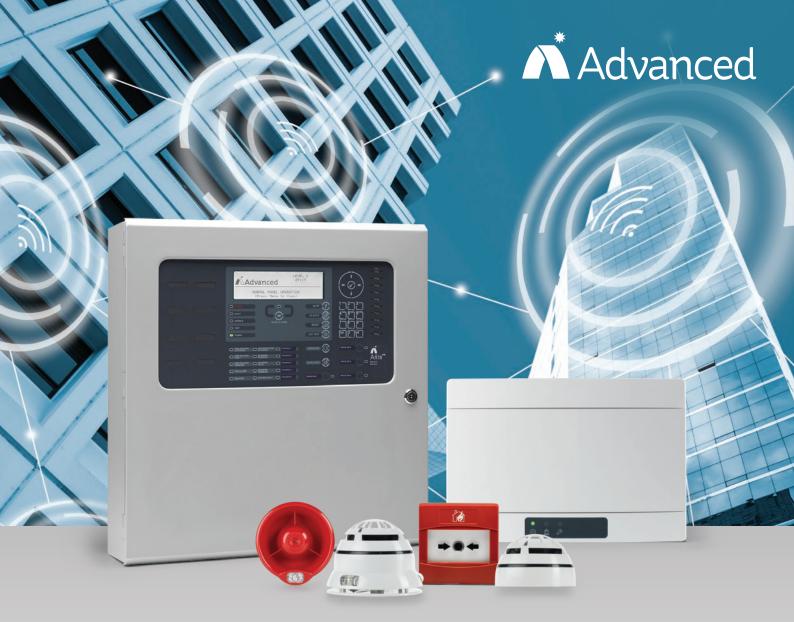

## Looking for a wireless fire safety system you can trust? Look no further than Advanced.

With our versatile Axis EN wireless range, it's easy to install robust fire alarm systems whilst saving crucial time, cost and disruption.

Harnessing the power of proven technology, Advanced wireless systems are scalable, adaptable and reliable – for complete fire safety peace of mind.

Creating a safer future

Whatever your wireless needs, Advanced has the solution

### **More Convenience**

Our Axis wireless devices are powerful, reliable and fast to install and configure.

Rigorously tested to meet EN54-25 standards, Axis devices operate seamlessly with our Axis EN range of high-performance panels and can be used as part of completely wireless or hybrid systems.

### **More Versatility**

We offer fully wireless or wired/wireless hybrid solutions. So, whether you're extending wired systems on sites where downtime's not an option, protecting sensitive sites where re-wiring would be too disruptive or you simply need a fast-fit temporary install, we've got you covered.