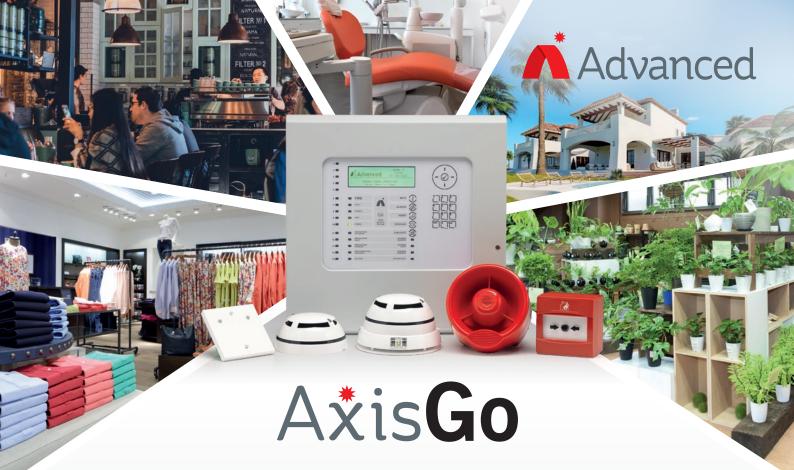

## The powerful, flexible, single-loop fire panel

## Standalone fire protection for complete peace of mind

AxisGo is the new-generation, single-loop fire alarm control panel from Advanced. It provides easy, cost-effective access to popular features from our Axis EN range in a simple, non-networkable format. It's the ideal solution for all small to medium-sized sites that don't require networking but rely on quality, performance and ease of use.

- Easy-fit chassis and unique door design to ensure fast installation
- Familiar controls and menus
- New, intuitive config tool makes setup quicker and easier than ever
- A powerful design checker helps to ensure that your system is configured correctly, saving time on site
- Highly-rated technical support service, should you need it.

## Feature-rich and flexible

- A wide range of cause-and-effect programming to suit your site
- Comprehensive false alarm management to minimise unwanted alarms
- Enhanced diagnostics for fewer faults, faster fixes and better performance
- 15 zonal LEDs as standard without the need to buy a separate LED zone card
- Compatible with three leading detector protocols plus wired and wireless versatility
- A choice of two panel address sizes.

## Fast and efficient

 Built-in peripherals including USB, RTC and ethernet ports, as well as the latest microcontroller technology, to ensure fast operation.

Ready now and for the future

• AxisGo's state-of-the-art technology ensures high performance today – and for years to come.