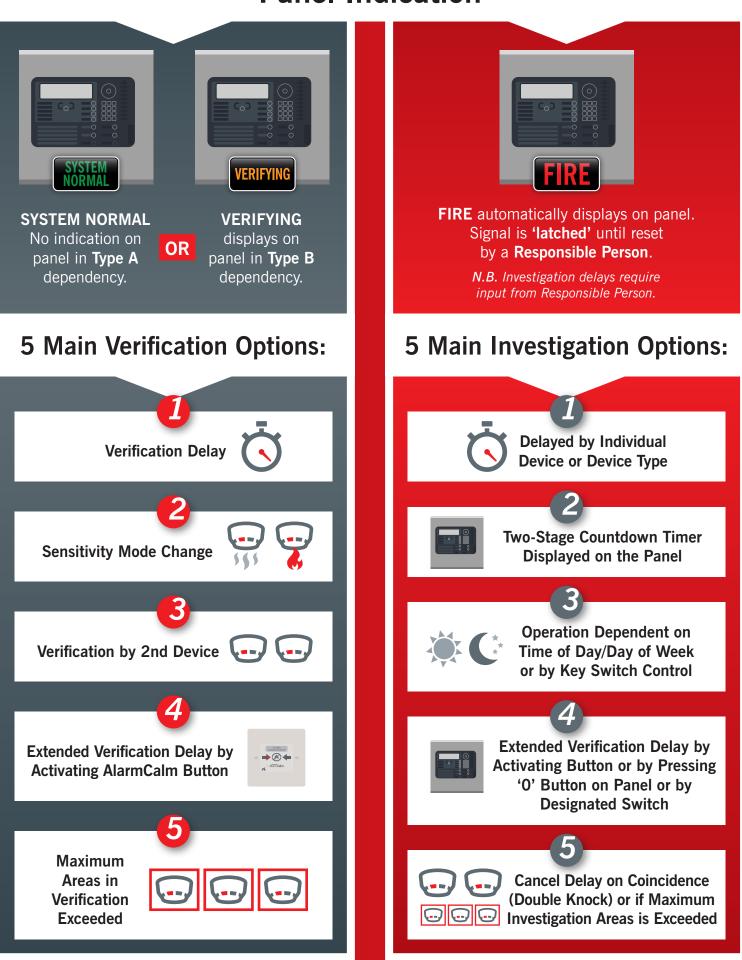

#### Panel Indication

### **Outcome Options**

Local occupants alerted to possible real/false alarm.

Fire is confirmed by Responsible Person or pre-programmed set of signals:

System goes into full fire alarm mode after countdown timer has elapsed.

System goes into full fire alarm mode.

#### OR

OR

System returns to normal, depending on whether signal persisted or cleared during verification time.

**N.B.** Verification lets system work independently.

#### OR

System returns to normal, if:

• Signal clears and Responsible Person resets the panel.