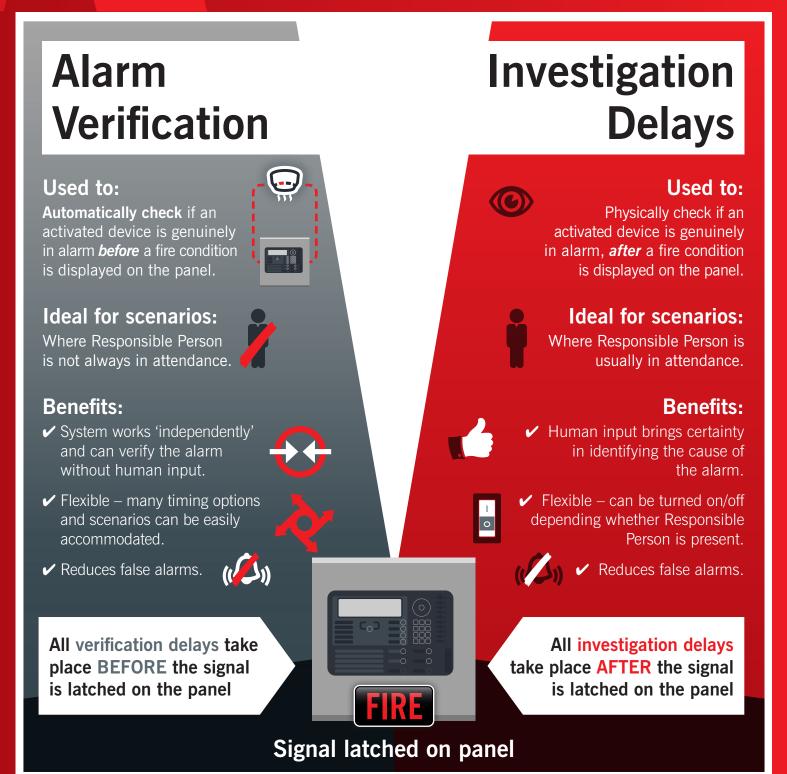

## Alarm Verification & Investigation Delays. How Do They Differ?

#### OR

OR

System returns to normal, depending on whether signal persisted or cleared during verification time.

**N.B.** Verification lets system work independently.

#### OR

System returns to normal, if:

• Signal clears and Responsible Person resets the panel.