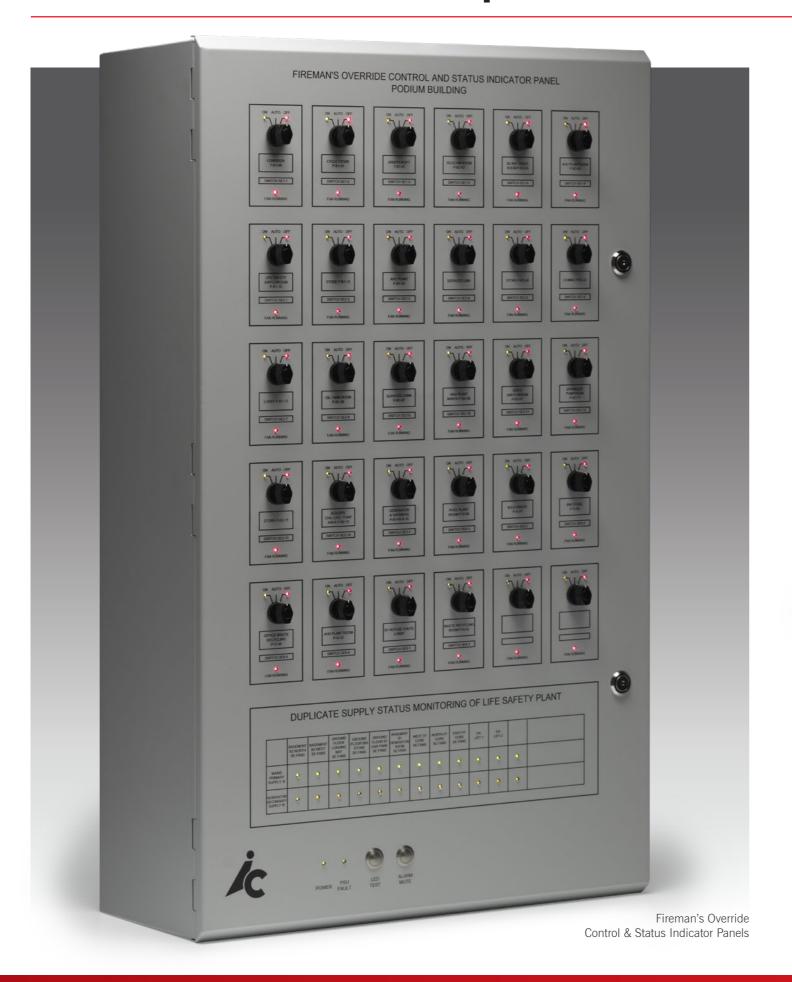

### Fireman's/Fan & Damper Controls

Smoke Damper Indicator Panels

Fireman's Smoke Control Panels