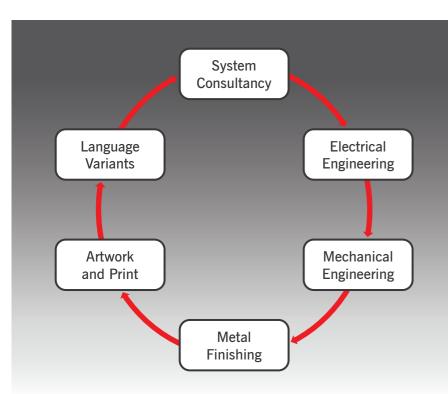

### **Your Customised Solution in 7 Simple Steps**

Typical AdSpecials Project Stages

From order confirmation, typical timescales vary from four to eight weeks, depending on complexity.

Once your order is confirmed, we'll agree the project schedule and a delivery date with you.

### Specification and Quote

The specification stage is critical to ensuring that we thoroughly understand your needs. We take great care to get to the heart of your requirements and will work closely with you to develop a comprehensive brief.

### Preparation

We work with you to develop a watertight, achievable spec to budget and deadline

### **Confirmation to Manufacturing**

Once your order is approved, our engineers work up full manufacturing designs. On your final approval, our end-to-end manufacturing team build and test your product to the highest quality levels, so your installation and config are fault-free.