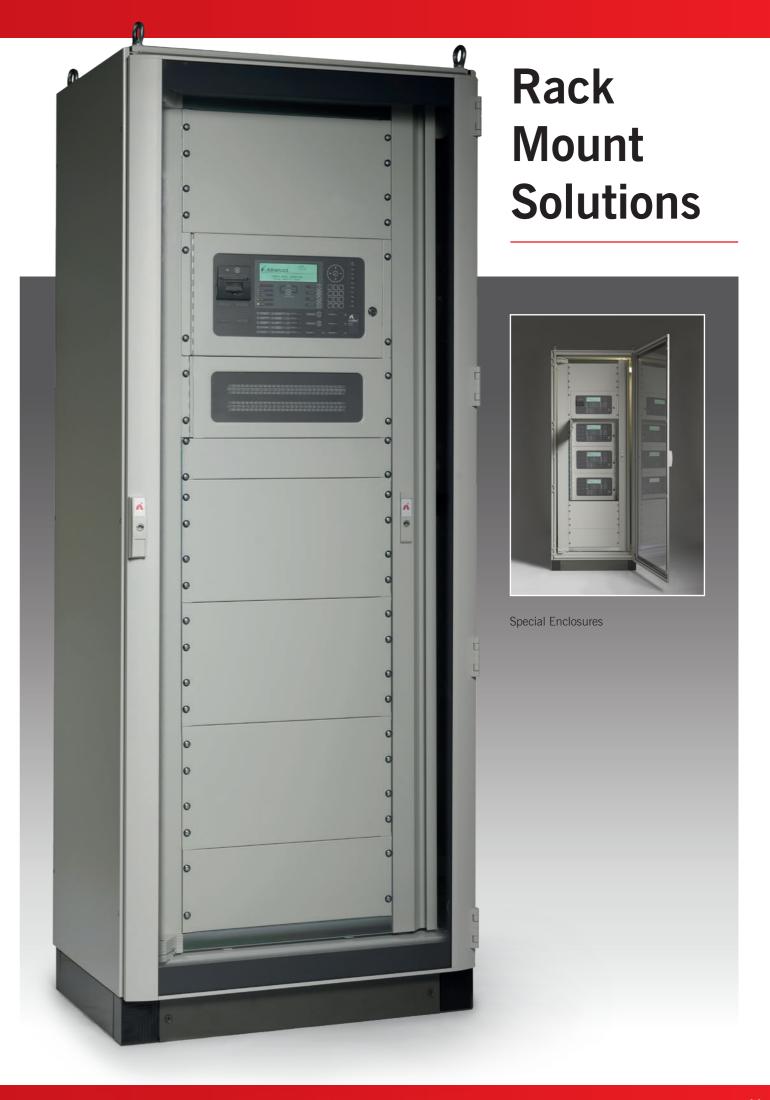

thout adaptor plates
- A range of glazing options
- Bespoke door configurations in terms of number, design and finish
- Concealed and surface-mounted hinge
- A wide range of aperture choices in terms of number, size, shape and location.







We can customise PCBs to meet your exact needs. We frequently design special PCB layouts to accommodate high quantity/ density LEDs and to allow for special switch configurations/connections.

NT ISOLATIONS

STEM ISOLATIONS

0

0

0



### AdSpecials Projects

Anything is possible. Every AdSpecial is different, but here are some recent examples of projects we regularly complete, individually and in combination.

### **Geographical Mimics**



Fire Panels Incorporating Geographical Mimics and Controls



# Geographical Mimics



Mimic Control Panels



10

Fire Panels Incorporating Geographical Mimics

### **Sprinkler Indication**







Sprinkler Monitoring Panels

Pump, Water Flow, Valve & Liquid Level Controls



 $\hat{\mathbf{z}}$ 

### Fireman's/Fan & Damper Controls





Smoke Damper Indicator Panels



Fireman's Smoke Control Panels

### **Evacuation Control**



### **Custom Integrations**



### **LED Indication**



### **Environmental Protection**



Enclosures in Special Finishes



### **Special Enclosures**





20

### **Extinguishing Systems**











### **Technical support**

Highly rated customer support. Available by telephone and online.

### As an Advanced customer, you have access to a host of helpful advice and support.

This includes a wealth of online information, from 'how to' videos to datasheets and det