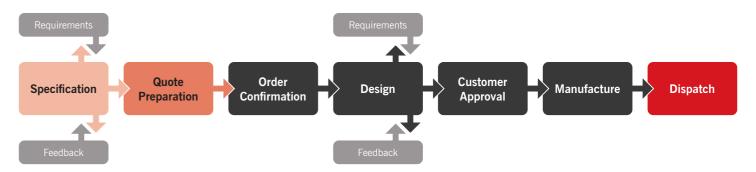

### **Your Customised Solution in 7 Simple Steps**

Typical AdSpecials Project Stages

From order confirmation, typical timescales vary from four to eight weeks, depending on complexity.

Once your order is confirmed, we'll agree the project schedule and a delivery date with you.

### Specification and Quote

The specification stage is critical to ensuring that we thoroughly understand your needs. We take great care to get to the heart of your requirements and will work closely with you to develop a comprehensive brief.

### Preparation

We work with you to develop a watertight, achievable spec to budget and deadline

### **Confirmation to Manufacturing**

Once your order is approved, our engineers work up full manufacturing designs. On your final approval, our end-to-end manufacturing team build and test your product to the highest quality levels, so your installation and config are fault-free.