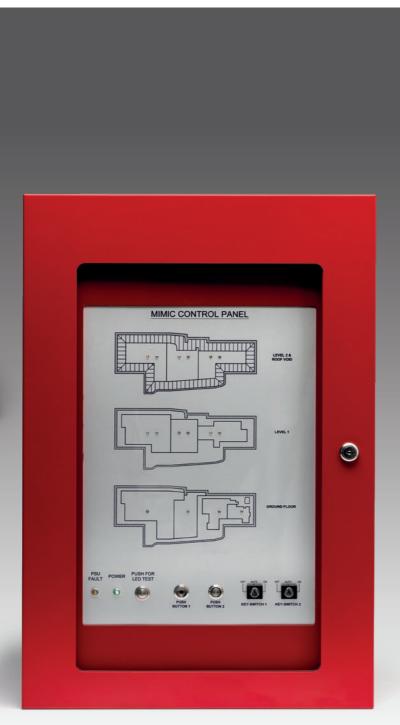

### **Geographical Mimics**

Fire Panels Incorporating Geographical Mimics and Controls

# Geographical Mimics

Mimic Control Panels

10

Fire Panels Incorporating Geographical Mimics