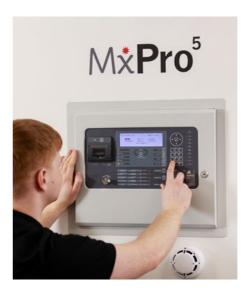

### **Confirmation to Manufacturing**

Once your order is approved, our engineers work up full manufacturing designs. On your final approval, our end-to-end manufacturing team build and test your product to the highest quality levels, so your installation and config are fault-free.