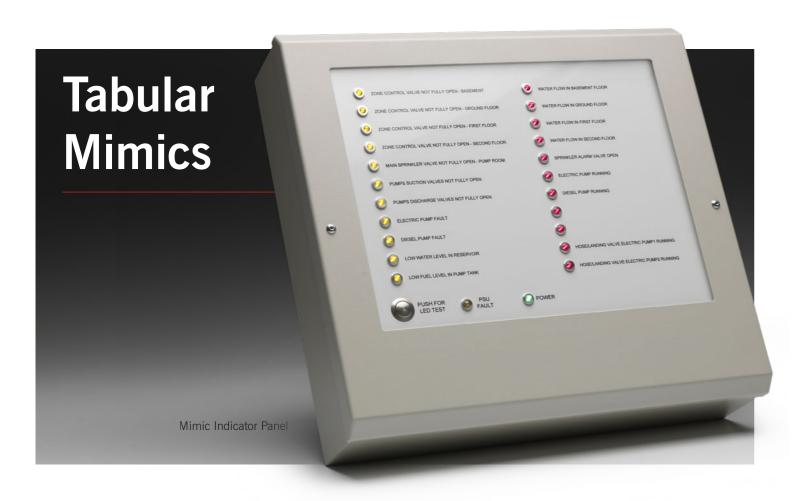

### **Geographical Mimics**

Fire Panels Incorporating Geographical Mimics and Controls

# Geographical Mimics

Mimic Control Panels

10

Fire Panels Incorporating Geographical Mimics