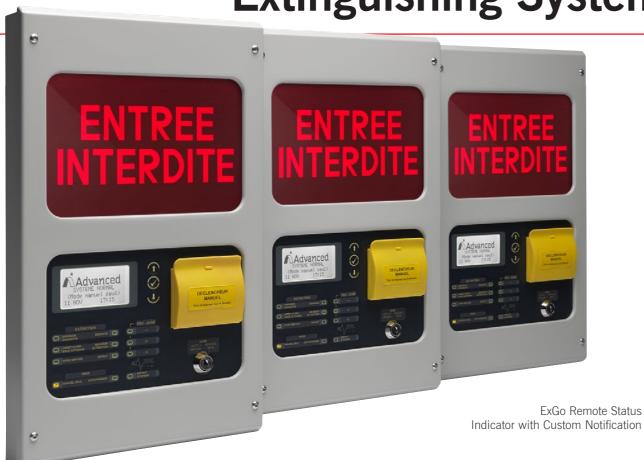

ible. Every AdSpecial is different, but here are some recent examples of projects we regularly complete, individually and in combination.

### **Geographical Mimics**



Fire Panels Incorporating Geographical Mimics and Controls



# Geographical Mimics



Mimic Control Panels



10

Fire Panels Incorporating Geographical Mimics

### **Sprinkler Indication**







Sprinkler Monitoring Panels

Pump, Water Flow, Valve & Liquid Level Controls



 $\hat{\mathbf{z}}$ 

### Fireman's/Fan & Damper Controls





Smoke Damper Indicator Panels



Fireman's Smoke Control Panels

### **Evacuation Control**



### **Custom Integrations**



### **LED Indication**



### **Environmental Protection**



Enclosures in Special Finishes



### **Special Enclosures**





20

### **Extinguishing Systems**











### **Technical support**

Highly rated customer support. Available by telephone and online.

### As an Advanced customer, you have access to a host of helpful advice and support.

This includes a wealth of online information, from 'how to' videos to datasheets and detailed product manuals. Simply complete one of our online forms and you'll be able to access a range of additional services, previously available to those with an Advanced360 account.



### **Services include:**

- Technical support available by phone and online from one of our experienced technical support engineers.
- Training view dates available.
  Direct customers can book training
  online and will be sent training
  certificates by email. If you need
  to access a previous training
  certificate, simply compl