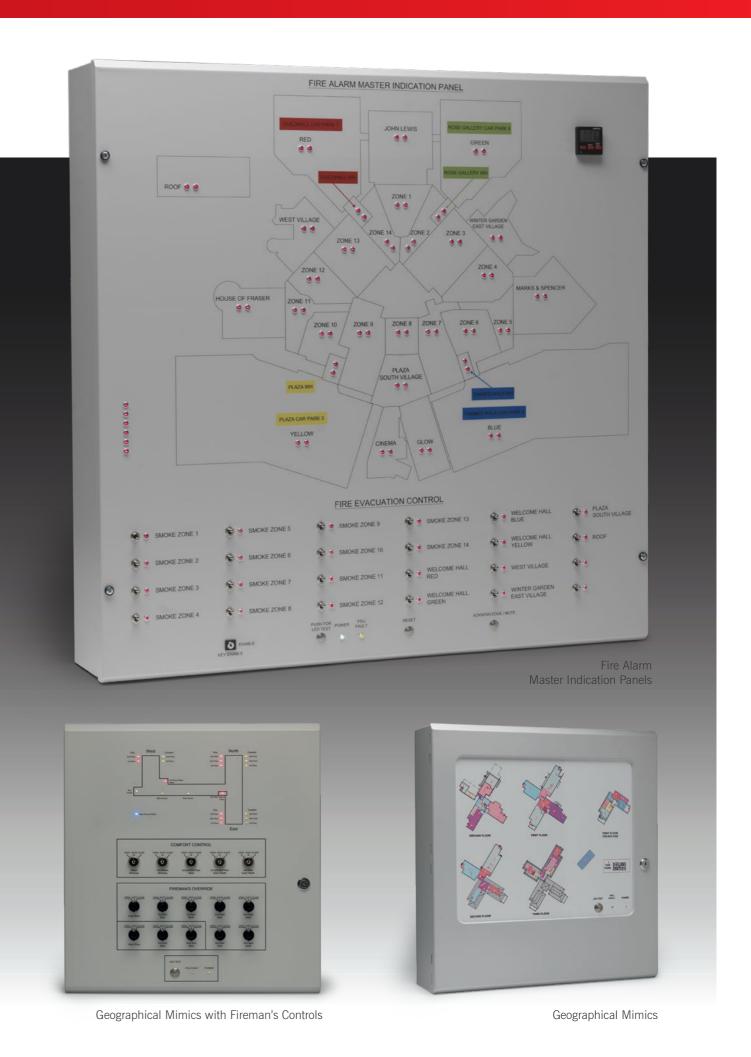

### **Geographical Mimics**

Fire Panels Incorporating Geographical Mimics and Controls

# Geographical Mimics

Mimic Control Panels

10

Fire Panels Incorporating Geographical Mimics