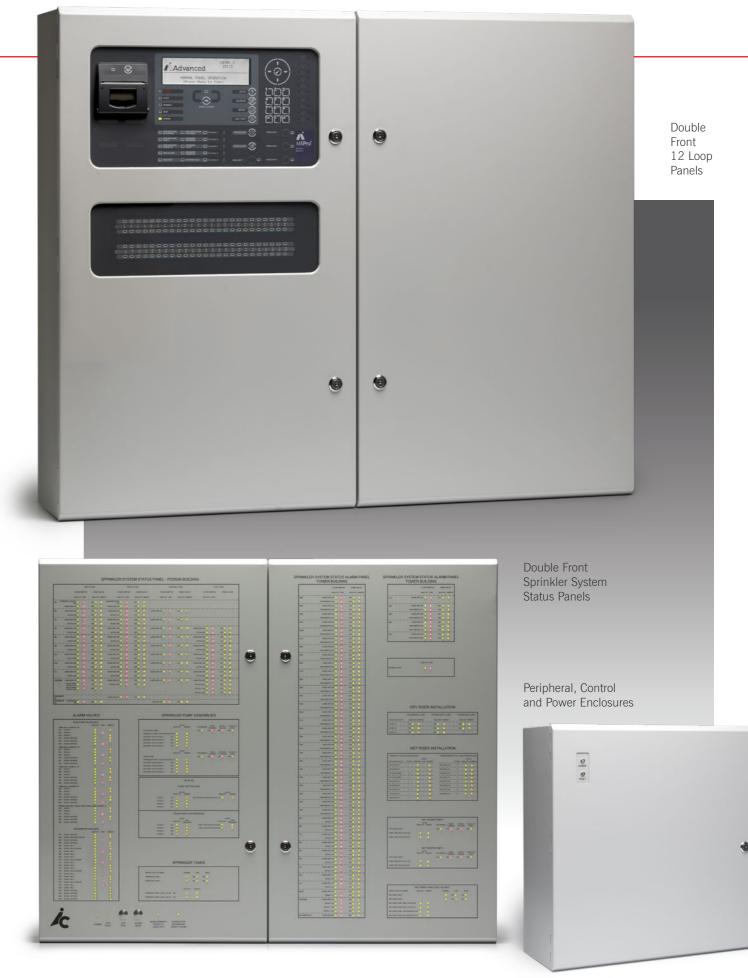

# Geographical Mimics

Mimic Control Panels

10

Fire Panels Incorporating Geographical Mimics

### **Sprinkler Indication**

Sprinkler Monitoring Panels

Pump, Water Flow, Valve & Liquid Level Controls

 $\hat{\mathbf{z}}$ 