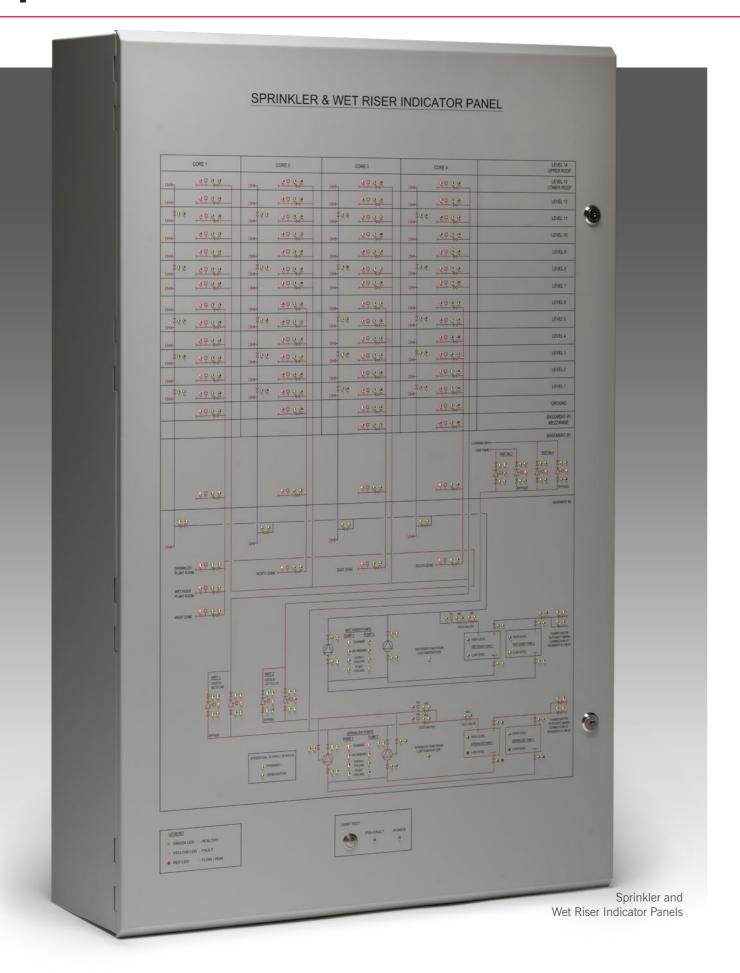

### **Sprinkler Indication**

Sprinkler Monitoring Panels

Pump, Water Flow, Valve & Liquid Level Controls

 $\hat{\mathbf{z}}$ 