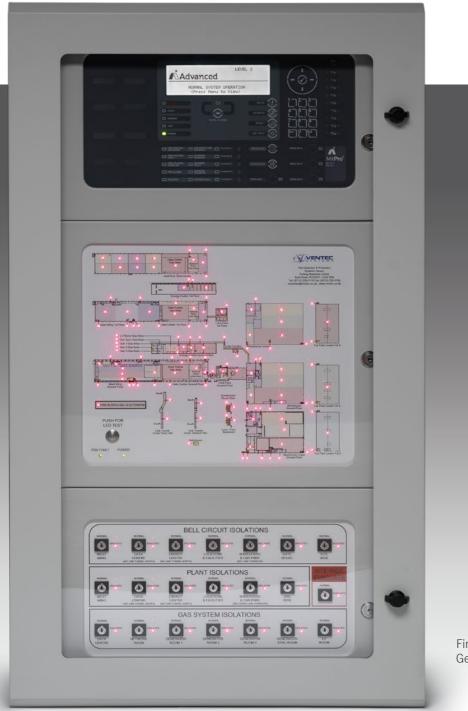

### **Geographical Mimics**

Fire Panels Incorporating Geographical Mimics and Controls

# Geographical Mimics

Mimic Control Panels

10

Fire Panels Incorporating Geographical Mimics