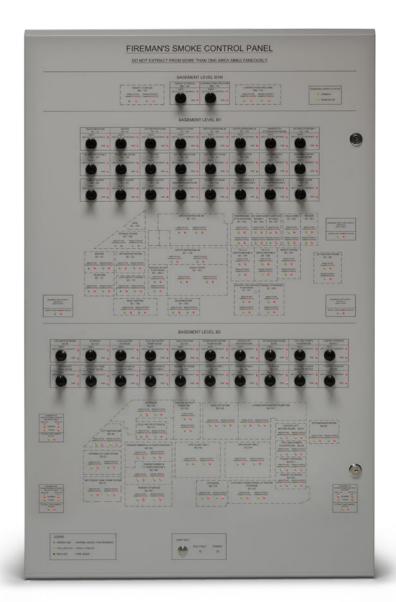

### Fireman's/Fan & Damper Controls

Smoke Damper Indicator Panels

Fireman's Smoke Control Panels