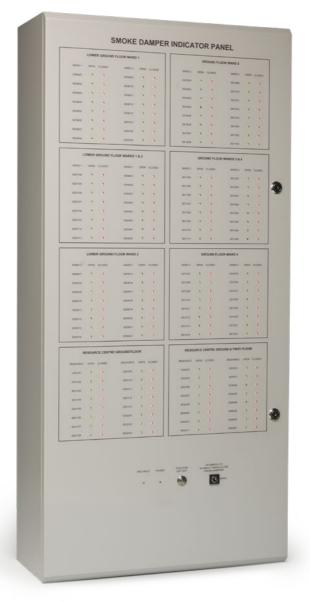

### Fireman's/Fan & Damper Controls

Smoke Damper Indicator Panels

Fireman's Smoke Control Panels