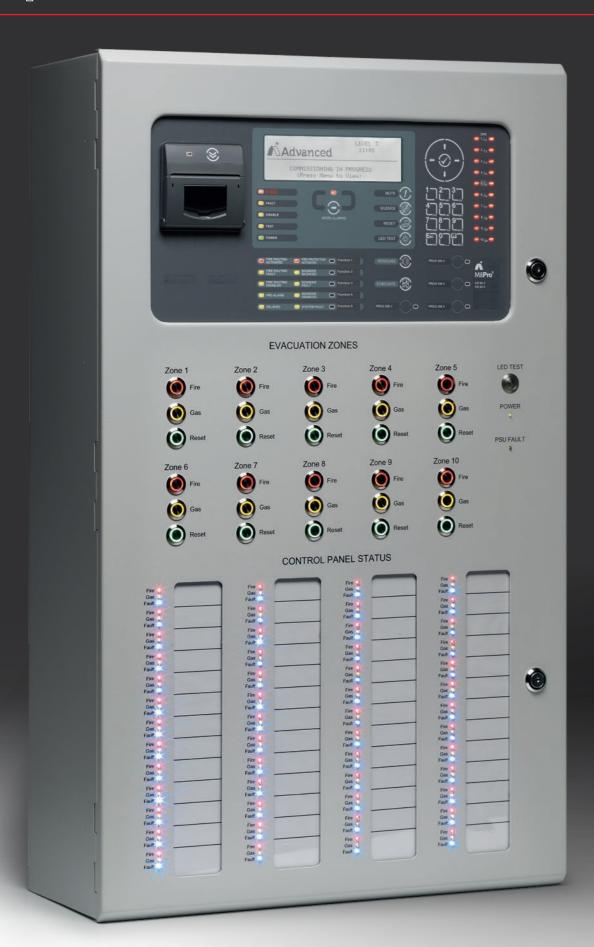

### **Geographical Mimics**

Fire Panels Incorporating Geographical Mimics and Controls

# Geographical Mimics

Mimic Control Panels

10

Fire Panels Incorporating Geographical Mimics