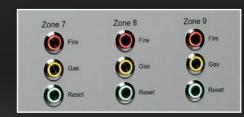

### **Sprinkler Indication**

Sprinkler Monitoring Panels

Pump, Water Flow, Valve & Liquid Level Controls

 $\hat{\mathbf{z}}$ 