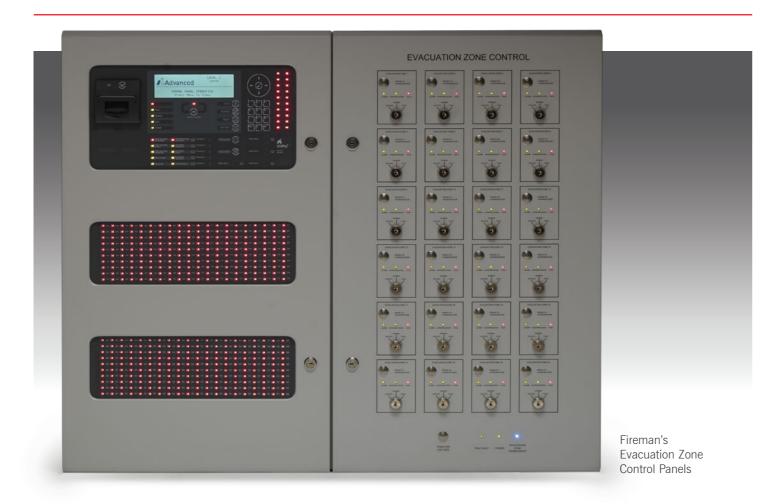

layouts to accommodate high quantity/ density LEDs and to allow for special switch configurations/connections.

NT ISOLATIONS

STEM ISOLATIONS

0

0

0



### AdSpecials Projects

Anything is possible. Every AdSpecial is different, but here are some recent examples of projects we regularly complete, individually and in combination.

### **Geographical Mimics**



Fire Panels Incorporating Geographical Mimics and Controls



# Geographical Mimics



Mimic Control Panels



10

Fire Panels Incorporating Geographical Mimics

### **Sprinkler Indication**







Sprinkler Monitoring Panels

Pump, Water Flow, Valve & Liquid Level Controls



 $\hat{\mathbf{z}}$ 

### Fireman's/Fan & Damper Controls





Smoke Damper Indicator Panels



Fireman's Smoke Control Panels

### **Evacuation Control**



### **Custom Integrations**



### **LED Indication**



### **Environmental Protection**



Enclosures in Special Finishes



### **Special Enclosures**





20

### **Extinguishing Systems**











### **Technical support**

Highly rated customer support. Available by telephone and online.

### As an Advanced customer, you have access to a host of helpful advice and support.

This includes a wealth of online information, from 'how to' videos to datasheets and detailed product manuals. Simply complete one of our online forms and you'll be able to access a range of additional services, previously available to those with an Advanced360 account.



### **Services include:**

- Technical support available by phone and online from one of our experienced technical support engineers.
- Tra