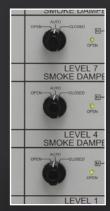

### Fireman's/Fan & Damper Controls

Smoke Damper Indicator Panels

Fireman's Smoke Control Panels