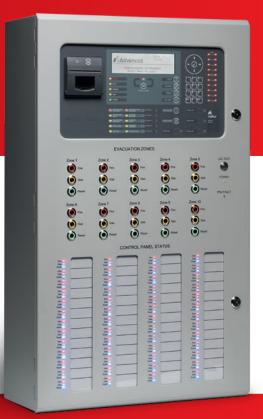

# AdSpecials

Advanced fire panels designed and manufactured to your specifications

## Advanced is known worldwide for making the highest quality, best performing fire systems.

When you're facing a complex fire protection challenge, our AdSpecials team will work with you to design and manufacture customised fire panels, control interfaces and enclosures to meet the needs of your site.

Advanced's AdSpecials service gives you a wide range of design options.

We offer a full turnkey service. We will work with you to develop your brief into a finished special panel, covering just about any requirement.