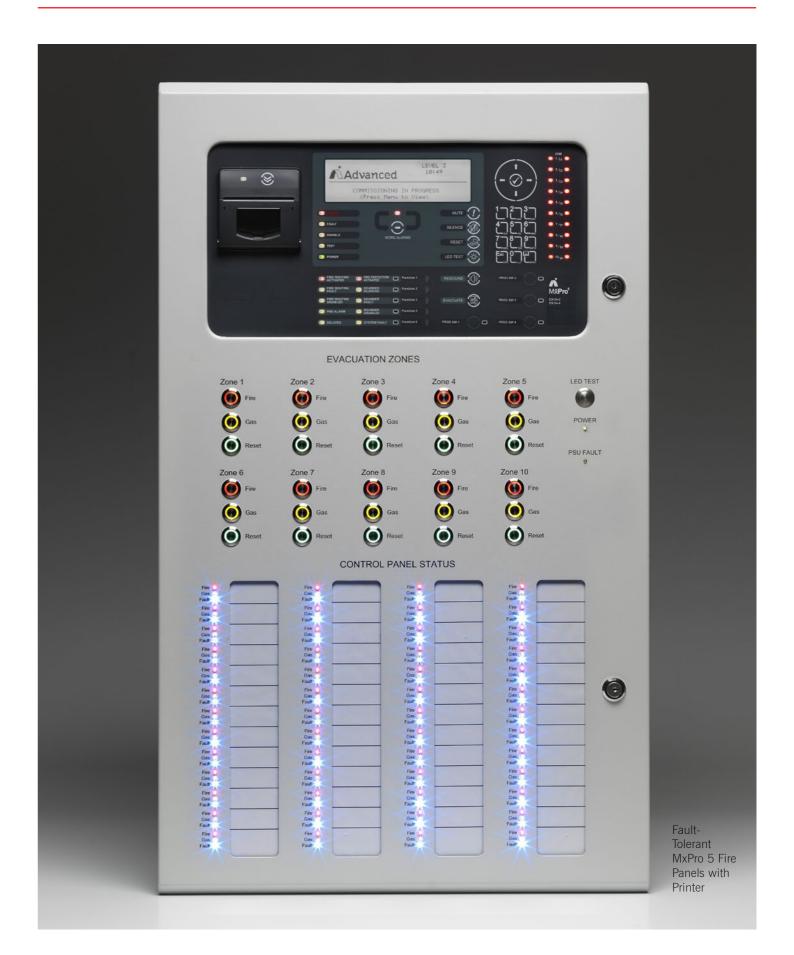

We can customise the number, grouping, colour, size and location of LEDs and offer modern integrated indication and control options.

Labels are specially designed according to your preferences for brand location, language, print type and layout.

We can customise PCBs to meet your exact needs. We frequently design special PCB layouts to accommodate high quantity/ density LEDs and to allow for special switch configurations/connections.

NT ISOLATIONS