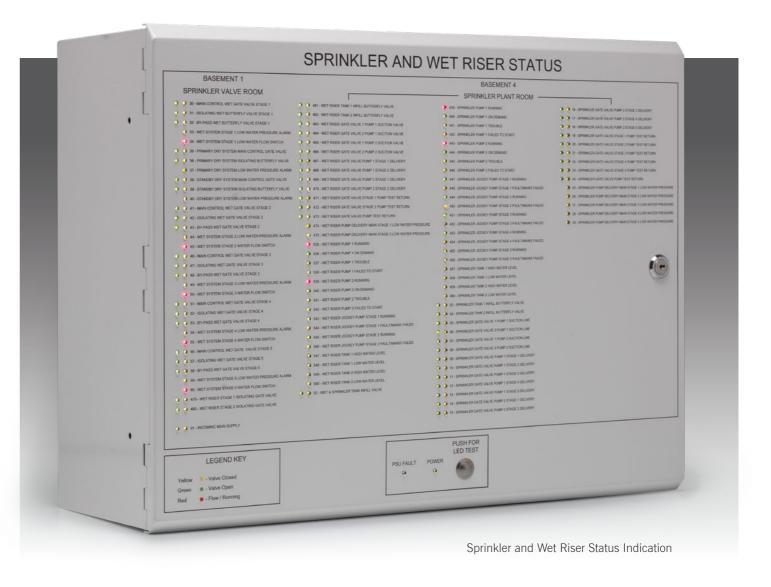

### **Sprinkler Indication**

Sprinkler Monitoring Panels

Pump, Water Flow, Valve & Liquid Level Controls

 $\hat{\mathbf{z}}$ 