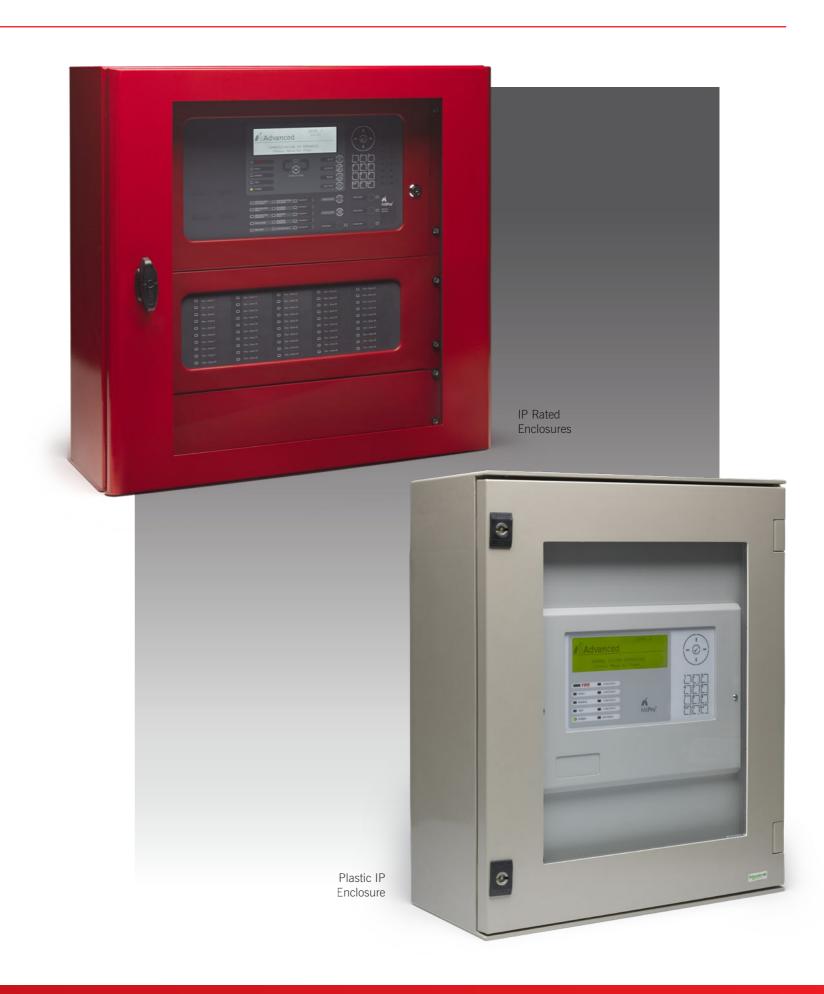

- Metal enclosures finished to the full range of RAL colours
- Sizes to suit specific spaces/to match existing equipment
- Stretched bezels to cover pre-formed holes
- Flush, recessed or boxed options
- Landscape or portrait orientation
- Ingress protection (IP)
- A variety of panel enclosure depths to suit specific locations
- Rack mounting with and without adaptor plates
- A range of glazing options
- Bespoke door configurations in terms of number, design and finish
- Concealed and surface-mounted hinge
- A wide range of aperture choices in terms of number, size, shape and location.

### **Environmental Protection**

Enclosures in Special Finishes

### **Special Enclosures**

20