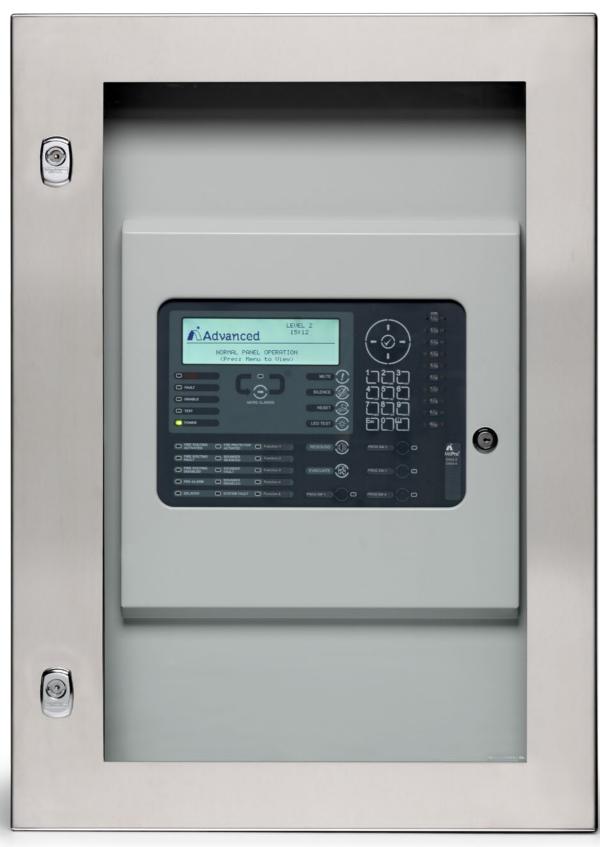

- Metal enclosures finished to the full range of RAL colours
- Sizes to suit specific spaces/to match existing equipment
- Stretched bezels to cover pre-formed holes
- Flush, recessed or boxed options
- Landscape or portrait orientation
- Ingress protection (IP)
- A variety of panel enclosure depths to suit specific locations
- Rack mounting with and without adaptor plates
- A range of glazing options
- Bespoke door configurations in terms of number, design and finish
- Concealed and surface-mounted hinge
- A wide range of aperture choices in terms of number, size, shape and location.