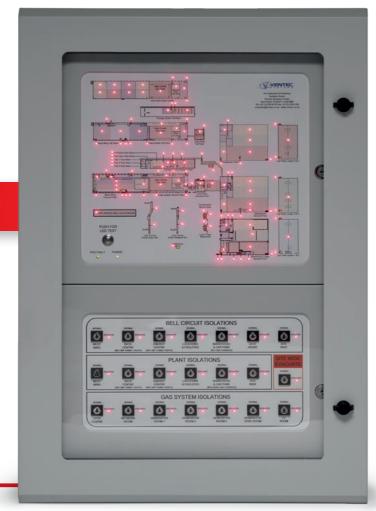

### **Geographical Mimics**

Fire Panels Incorporating Geographical Mimics and Controls

# Geographical Mimics

Mimic Control Panels

10

Fire Panels Incorporating Geographical Mimics